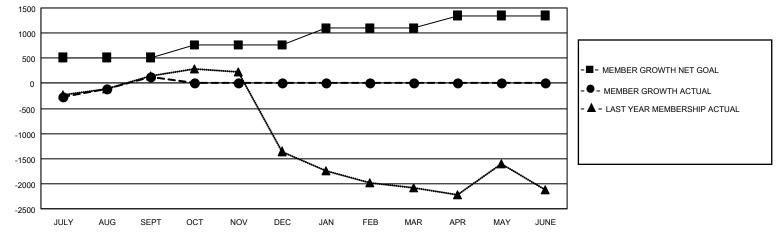

## GMT MONTHLY MEMBERSHIP PROGRESS REPORT

Multiple District 315

LOCATION: REP OF BANGLADESH

Results as of: 9/30/2024

GMT CA 6 - S

| Clubs                 |               |           |               | Members               |                         |                         |                                                    |  |  |
|-----------------------|---------------|-----------|---------------|-----------------------|-------------------------|-------------------------|----------------------------------------------------|--|--|
| RESULTS FOR 2024-2025 |               |           |               | RESULTS FOR 2024-2025 |                         |                         |                                                    |  |  |
| QUARTER               | NEW CLUB GOAL | NEW CLUBS | DROPPED CLUBS | QUARTER MEN           | MBER GROWTH NET<br>GOAL | MEMBER GROWTH<br>ACTUAL | DROPPED<br>MEMBERS ACTUAL<br>(including transfers) |  |  |
| JULY/AUG/SEPT         | 33            | 38        | 10            | JULY/AUG/SEPT         | 514                     | 1,649                   | 1,029                                              |  |  |
| OCT/NOV/DEC           | 0             | 0         | 0             | OCT/NOV/DEC           | 245                     | 0                       | 0                                                  |  |  |
| JAN/FEB/MAR           | 24            | 0         | 0             | JAN/FEB/MAR           | 348                     | 0                       | 0                                                  |  |  |
| APR/MAY/JUNE          | 13            | 0         | 0             | APR/MAY/JUNE          | 243                     | 0                       | 0                                                  |  |  |

## GOALS AND ACTUAL MEMBERS CUMULATIVE

| DROPPED CLUBS: 10            |       | 139 CLUBS OF 817 ADDED 1 OR MORE | GENDER DISTRIBUTION             |                 |   |
|------------------------------|-------|----------------------------------|---------------------------------|-----------------|---|
|                              |       | NEW MEMBERS                      | MALE                            | 17,249 (77.22%) |   |
| DROPPED MEMBERS              |       |                                  | FEMALE                          | 5,089 (22.78%)  |   |
| DECEASED                     | 4     | CLICK HERE FOR CUMULATIVE        | TOTAL FAMILY UNIT MEMBERS       |                 | 0 |
| CLUB CANCELLED 241 OTHER 782 |       | MEMBERSHIP DATA                  | FAMILY MEMBERS PAYING HALF DUES |                 | 0 |
|                              |       |                                  |                                 |                 | U |
| TOTAL                        | 1,027 |                                  | 5020                            |                 |   |