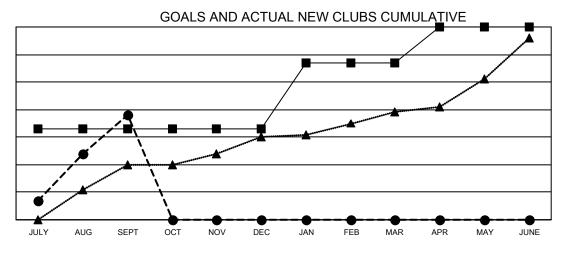

## GMT MONTHLY MEMBERSHIP PROGRESS REPORT

Multiple District 315

LOCATION: REP OF BANGLADESH

Results as of: 9/30/2024

GMT CA 6 - S

| Clubs                 |               |           |               | Members               |                         |                         |                                                    |  |  |
|-----------------------|---------------|-----------|---------------|-----------------------|-------------------------|-------------------------|----------------------------------------------------|--|--|
| RESULTS FOR 2024-2025 |               |           |               | RESULTS FOR 2024-2025 |                         |                         |                                                    |  |  |
| QUARTER               | NEW CLUB GOAL | NEW CLUBS | DROPPED CLUBS | QUARTER MEN           | MBER GROWTH NET<br>GOAL | MEMBER GROWTH<br>ACTUAL | DROPPED<br>MEMBERS ACTUAL<br>(including transfers) |  |  |
| JULY/AUG/SEPT         | 33            | 38        | 10            | JULY/AUG/SEPT         | 514                     | 1,649                   | 1,029                                              |  |  |
| OCT/NOV/DEC           | 0             | 0         | 0             | OCT/NOV/DEC           | 245                     | 0                       | 0                                                  |  |  |
| JAN/FEB/MAR           | 24            | 0         | 0             | JAN/FEB/MAR           | 348                     | 0                       | 0                                                  |  |  |
| APR/MAY/JUNE          | 13            | 0         | 0             | APR/MAY/JUNE          | 243                     | 0                       | 0                                                  |  |  |

- CURRENT YEAR ACTUAL NEW CLUBS

▲ - LAST YEAR ACTUAL NEW CLUBS